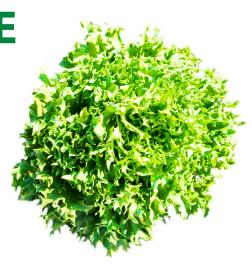

### A QUICK MATURING TANGO TYPE LETTUCE FOR YEAR ROUND PRODUCTION

- For all seasons
- Quick maturing 25 30 days summer 30 50 days winter
- Highly adaptable
- · Deep green colour
- Uniform

#### **Plant Characteristics**

Deep green colour.